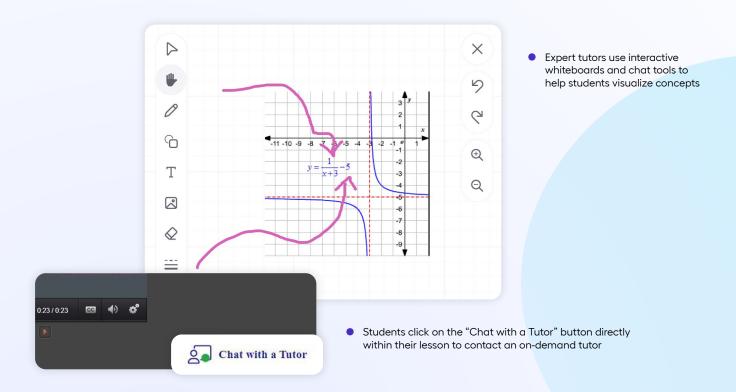

#### Expert tutoring sessions help students improve understanding by:

- Assessing their current conceptual understanding based on course progress
- Encouraging interaction with the tutoring whiteboard students can free write, type, insert shapes, and upload images

#### Equitable access to one-on-one support

Subject-matter experts deliver one-on-one tutoring on a secure online platform, giving students the guidance they need to move on to more complex concepts with confidence.