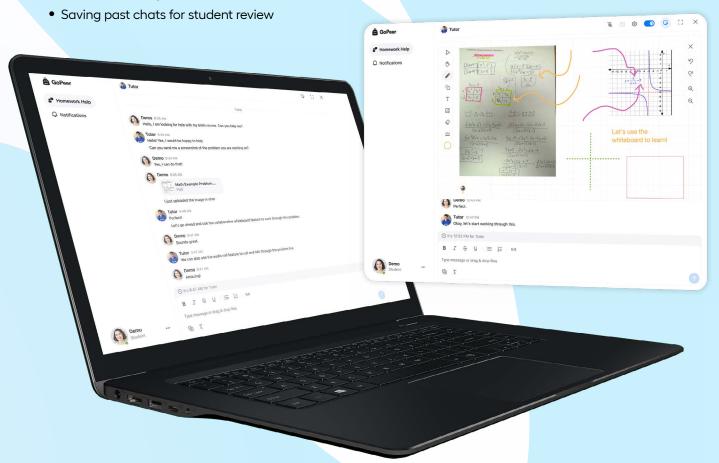

Students can reach out to tutors directly from their lessons via chat and audio call to get personalized help and explore concepts in:

- K-12 English language arts, math, science, and social studies
- 6–12 French and Spanish
- National test preparation courses

#### Expert tutoring sessions help students improve understanding by:

- Assessing their current conceptual understanding based on course progress
- Encouraging interaction with the tutoring whiteboard students can free write, type, insert shapes, and upload images